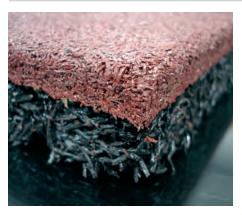

## **Erapol Rubber Binders**

These products have been designed as a low cost means of binding together reconstituted rubber to produce safety surfacing solutions for various applications.