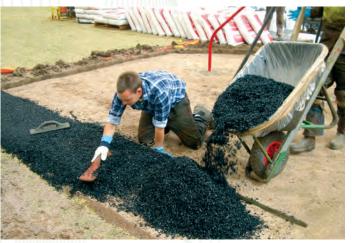

## **Erapol Rubber Binders**

These products have been designed as a low cost means of binding together reconstituted rubber to produce safety surfacing solutions for various applications.

### **Applications Include:**

- SPORT SURFACES
- PLAYGROUND SURFACES
- UNDERLAY FOR SYNTHETIC GRASS
- SHOCK ABSORBING PAVERS/MATS
- SUITABLE FOR COMPRESSION MOULDING
- ANTI FATIGUE FLOORING