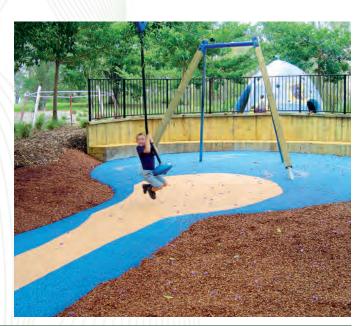

## **Erapol Rubber Binders**

These products have been designed as a low cost means of binding together reconstituted rubber to produce safety surfacing solutions for various applications.

### **Applications Include:**

- SPORT SURFACES
- PLAYGROUND SURFACES
- UNDERLAY FOR SYNTHETIC GRASS
- SHOCK ABSORBING PAVERS/MATS
- SUITABLE FOR COMPRESSION MOULDING
- ANTI FATIGUE FLOORING